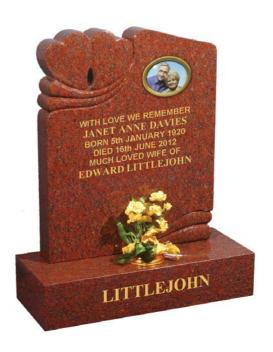

### LITTLEJOHN

Two connected hearts have been handcarved in this all polished ruby red memorial to symbolise love. Shown with an optional photoplaque.

3'0" x 2'6"

£2,236