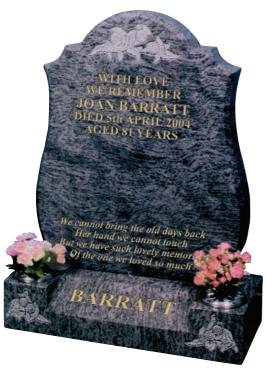

#### **BARRATT**

This all polished, low maintenance, memorial in bahama blue granite has a deeply carved thistle ornament across the top, a splayed base for a family name and two matching thistles to match the headstone.