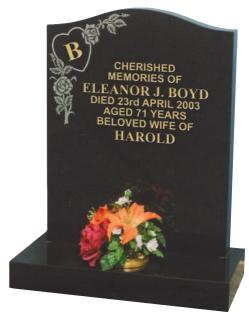

## BOYD

An all polished low maintenance black granite memorial. The ornament illustrates the outline of a heart surrounded by roses and leaves, symbolising love. Normally supplied with a family initial in the ornament.

**Large** 2'10" x 2'6" £1,191 **Small** 2'6" x 2'0" £810