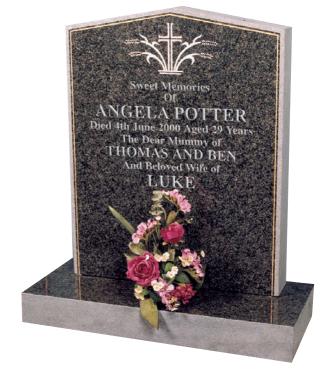

#### POTTER

Dark grey granite memorial with a polished face and top of base, featuring a cut and painted ornament which can be varied.

**Large** 2'10" x 2'6" £1,190 **Small** 2'6" x 2'0" £990