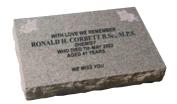

# Vases & Markers

**BRYDON** 

Vase & plinth (with roses) 1'0"x1'0"x 8" £570 Vase only (no design) 10"x10"x6" £435

AITKEN

Marker 1'6" x 1'6" £1,000

HARDIE

Vase memorial 8" x 8" x 8" £245

CORRETT

**Marker** 1'6"x2'3"x 4" £760 1'0"x1'6"x 3" £500

PATERSON

**Marker** 1'6"x2'3"x 4" £855 1'0"x1'6"x 3" £565

**NICOLSON** 

Vase memorial 6"x1'0"x6" £400

**GUILD** 

Vase memorial 8" x 1'0" x 6" £404

MUM