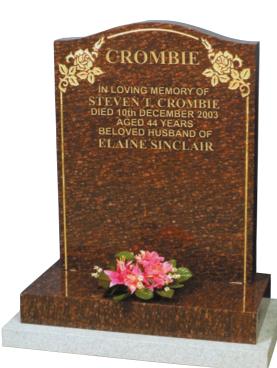

#### **CROMBIE**

All polished low maintenance in rosewood red granite with gilded corner rose ornament and margins forming a frame. Shown with an optional karin grey granite sub base.

Large 2'10" x 2'6" £1,230 Small 2'6" x 2'0" £980 with sub base 2'8"x2'3" £1,281