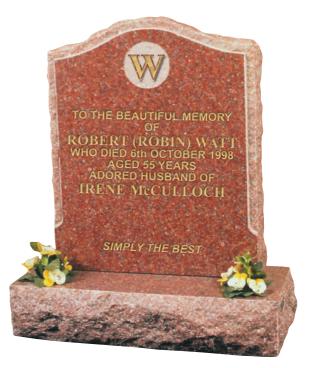

#### WATT

Royal red granite memorial which includes a raised family initial within a deeply carved circle has a polished face and a rustic margin and edges.

**Large** 3.0" x 2'6" £2,190 **Small** 2'6" x 2'2" £1,735