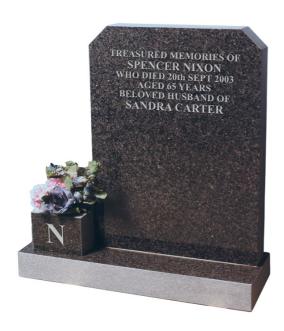

#### NIXON

Bon accord dark grey with a polished face and sanded edges with a raised vase. Letter design on vase is optional.

2'3" x 2'2" £1,390