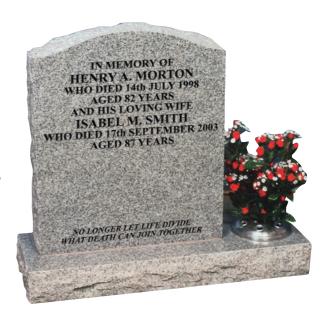

#### MORTON

This memorial illustrated in karin grey granite has a polished face with rustic edges.

1'9" x 2'0" £705