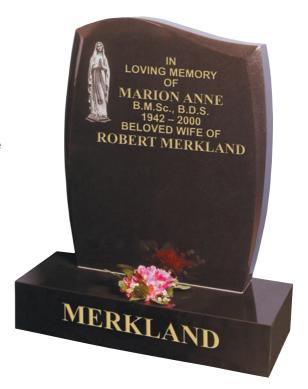

#### **MERKLAND**

All polished low maintenance black granite memorial with barrel sides. A choice of laser etched figure ornaments is available.

**Large** 2'10" × 2'6" £1,806 **Small** 2'6" × 2'0" £1,328