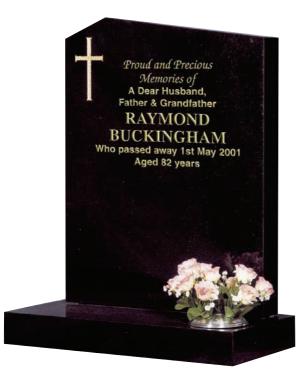

#### BUCKINGHAM

All polished low maintenance black granite memorial show a very simple but effective gilded cross.

£1.140

£810

**Large** 2'10" x 2'6" **Small** 2'6" x 2'0