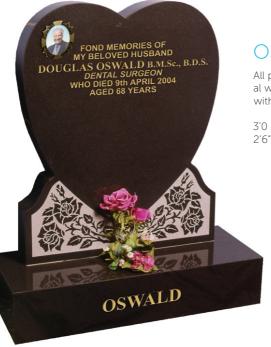

#### **OSWALD**

All polished black granite heart memorial with polished rose ornament. Shown with an optional photoplaque.

3'0 x 2'6" £1,256 2'6" x 2'0" £878