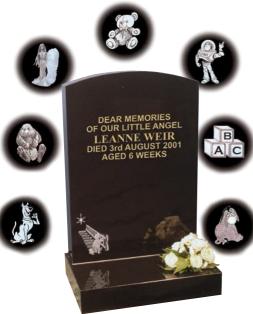

#### WEIR

An all polished low maintenance black granite memorial which can be customised with laser etched ornament of your choice.

**Large** 2'10" x 2'6" £1,156 **Small** 2'3" x 1'6" £810