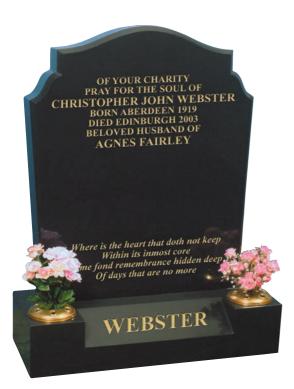

### WEBSTER

An attractive all polished low maintenance black granite memorial which has a splayed base on the front designed for a family name.

3'2" x 2'6" £1,836