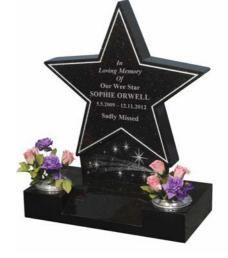

#### ORWELL

An unusual Star shaped stone in all polished black galaxy granite. A cut and painted line highlights the design which incorporates genuine Swarovski crystals.

2'6" x 2'0" £1,690