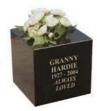

# Vases & Markers

**BRYDON** 

Vase & plinth (with roses) 1'0"x1'0"x 8" £570 Vase only (no design) 10"x10"x6" £435

AITKEN

Marker 1'6" x 1'6" £1,000

HARDIE

Vase memorial 8" x 8" x 8" £245

CORRETT