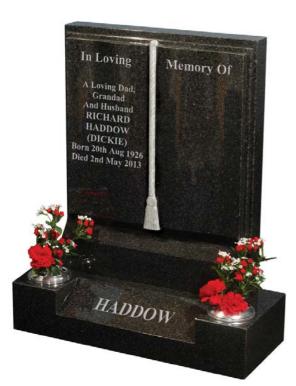

#### **HADDOW**

A book memorial in all polished bon accord dark grey with carved cord and tassel. The base is sloped for any wording of your choice.

**Large** 3'0" x 2'6" £2,192 **Small** 2'6" x 2'0" £1,600