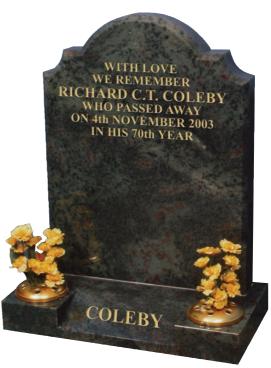

## **COLEBY**

An all polished low maintenance moss green granite memorial which has a splayed base to facilitate a family name.

**Large** 3'0" x 2'6" £1,928 **Small** 2'6" x 2'0" £1,365