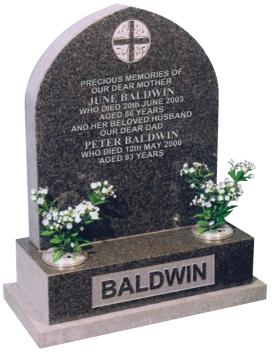

## BALDWIN

This bon accord dark grey granite memorial has a traditional gothic shaped top and a deeply carved celtic ornament. The base displays an optional family name in raised granite letters.

with name on base 3'0" x 2'6" £1,760 no name on base 3'0" x 2'6" £1.625