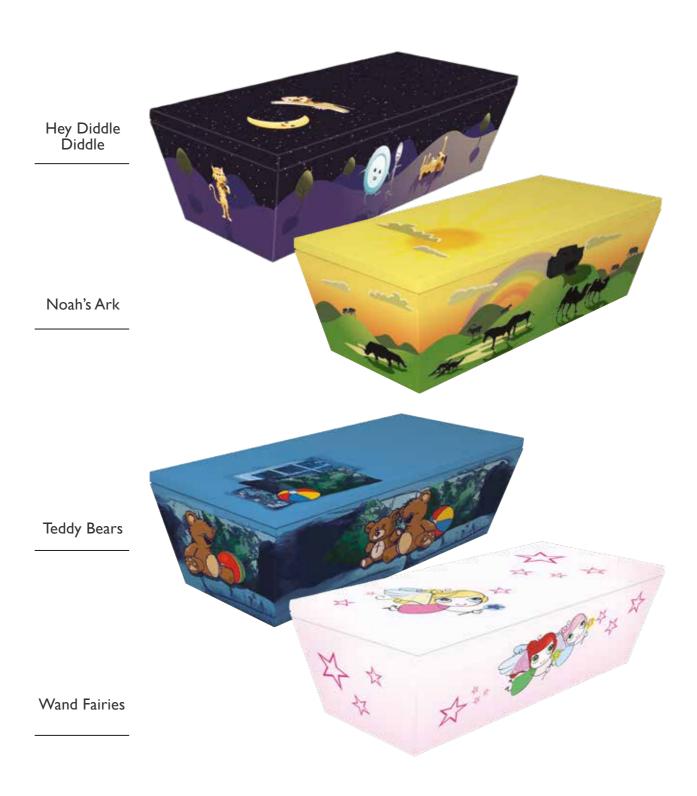

# Infant & Child Range

Pictures Traditional Natural

Celebrating memories Quality craftsmanship

Softer feel





# **Child Coffins**

Our Reflections® personalised service extends to our childs picture coffins.

## Child Reflections® - My Robot



## Child Reflections® - Noahs Ark





# Reflections® Infant & Child Cribs

Our Reflections® personalised service extends to our picture cribs. Available in 8 standard sizes our cribs can be tailor-made in the same fashion as our adult coffins.



Baby - £100 Infant - £125 Child - £150



## Traditional Coffins

#### Almond

Light oak effect with matching moulds. Featuring flat lid and sides, fitted with four brass effect Yorkrem handles.

No charge



#### Forth

Elm veneer with a gloss finish. Featuring shaped panel sides, shaped panel ends with a 1/2" round on the lid, fitted with six brass effect Oscar handles.

£150



#### Tweed

Mahogany veneer with a gloss finish. Featuring flat lid and sides, fitted with six brass effect Yorkrem handles.

£50



# Heartwood<sup>™</sup> Infant & Child

Our cribs, coffins and caskets are manufactured in veneered chipboard with moulds to base and lid.

Available in four colours: white, yellow, pink & blue. All FSC certified.



#### Child Nairn



Standard (red, blue or green) £100 Specific