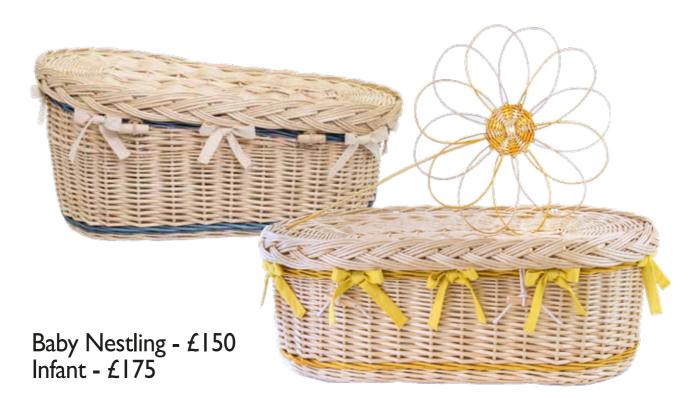

## Baby Nestling Crib & Cradle

The Baby Nestling Cradle is a moses basket style casket with raised hood end. The image shown is of a natural white willow Nestling Cradle. A unique willow keepsake flower is made from the willow used and sent with each casket.