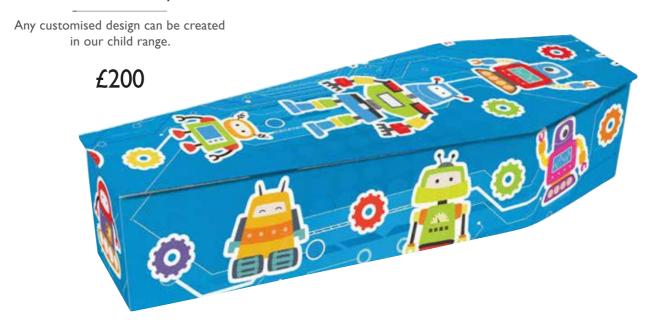

# **Child Coffins**

Our Reflections® personalised service extends to our childs picture coffins.

## Child Reflections® - My Robot