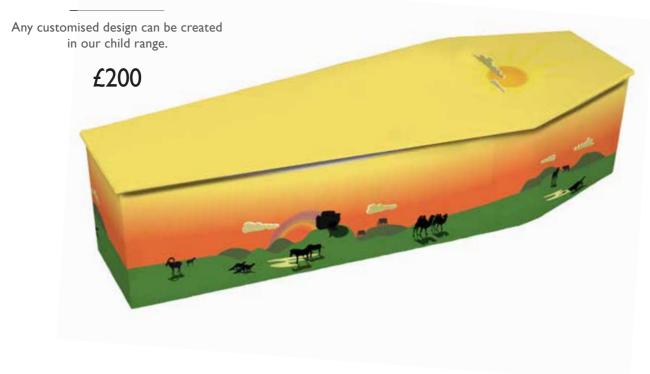

# Infant & Child Range

Pictures Traditional Natural

Celebrating memories Quality craftsmanship

Softer feel





# **Child Coffins**

Our Reflections® personalised service extends to our childs picture coffins.

## Child Reflections® - My Robot



## Child Reflections® - Noahs Ark





# Reflections® Infant & Child Cribs

Our Reflections® personalised service extends to our picture cribs. Available in 8 standard sizes our cribs can be tailor-made in the same fashion as our adult coffins.



Baby - £100 Infant - £125 Child - £150



## Traditional Coffins

#### Almond

Light oak effect with matching moulds. Featuring flat lid and sides, fitted with four brass effect Yorkrem handles.

No charge



#### Forth

Elm veneer with a gloss finish. Featuring shaped panel sides, shaped panel ends with a 1/2" round on the lid, fitted with six brass effect Oscar handles.

£150



#### Tweed

Mahogany veneer with a gloss finish. Featuring flat lid and sides, fitted with six brass effect Yorkrem handles.

£50



# Heartwood<sup>™</sup> Infant & Child

Our cribs, coffins and caskets