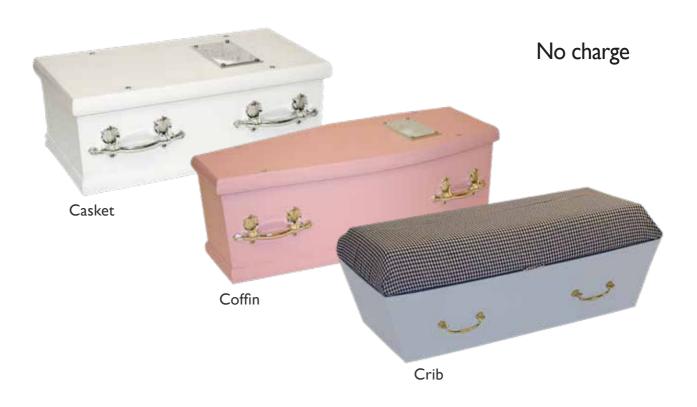

# Heartwood<sup>™</sup> Infant & Child

Our cribs, coffins and caskets are manufactured in veneered chipboard with moulds to base and lid.

Available in four colours: white, yellow, pink & blue. All FSC certified.