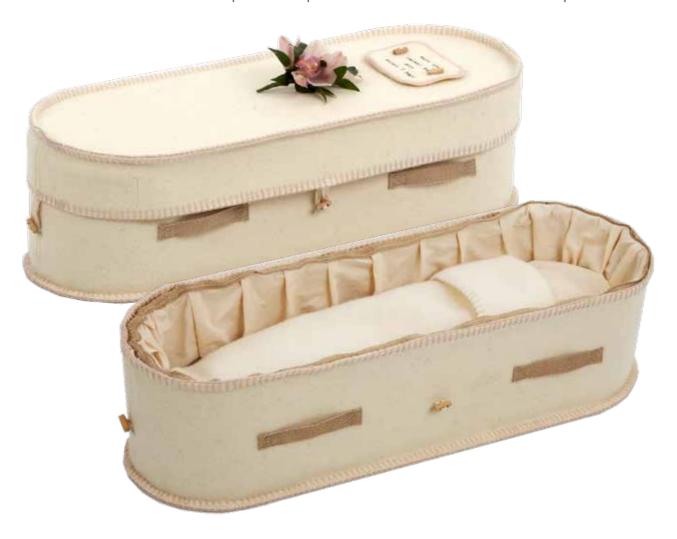

# Natural Legacy Child Woollen Coffins

Natural Legacy offers a contemporary style with comfortable handling. Each coffin or ashes casket is completed with a personalised hand embroidered woollen name plate.

## Childs wool stitch options;

Natural stitch (standard)

Pink stitch (optional)

Blue stitch (optional)

Baby - £150 Infant - £175 Child - £200