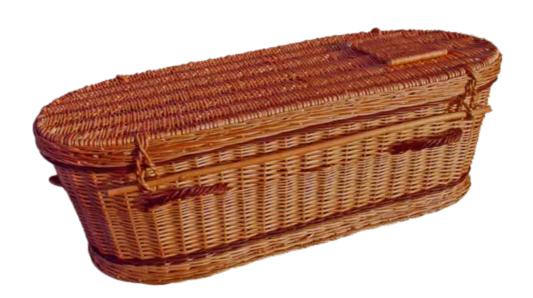

## Child Willow

Hand-woven, natural willow (wicker) oval coffin in a rounded end casket shape.

£150