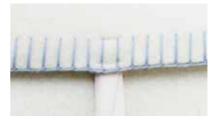

## Childs wool stitch options;

Natural stitch (standard)

Pink stitch (optional)

Blue stitch (optional)

Baby - £150 Infant - £175 Child - £200