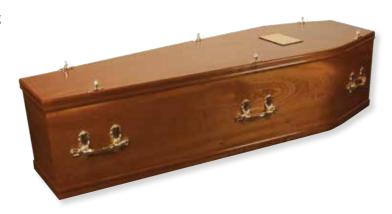

#### Tweed

Mahogany veneer with a gloss finish. Featuring flat lid and sides, fitted with six brass effect Yorkrem handles.

£50