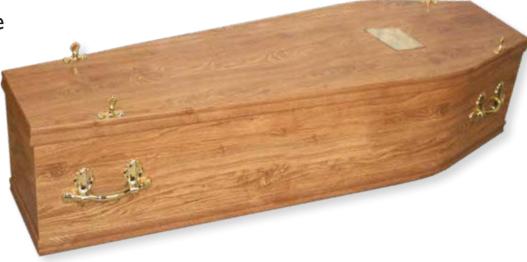

#### Almond

Light oak effect with matching moulds. Featuring flat lid and sides, fitted with four brass effect Yorkrem handles.

No charge