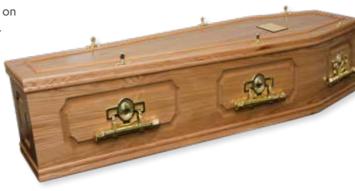

#### Forth

Elm veneer with a gloss finish. Featuring shaped panel sides, shaped panel ends with a 1/2" round on the lid, fitted with six brass effect Oscar handles.

£150