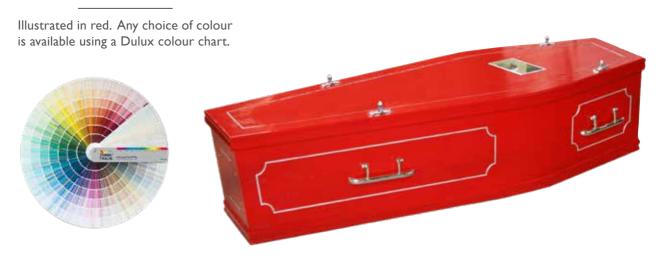

de in the same fashion as our adult coffins.



Baby - £100 Infant - £125 Child - £150



## Traditional Coffins

#### Almond

Light oak effect with matching moulds. Featuring flat lid and sides, fitted with four brass effect Yorkrem handles.

No charge



#### Forth

Elm veneer with a gloss finish. Featuring shaped panel sides, shaped panel ends with a 1/2" round on the lid, fitted with six brass effect Oscar handles.

£150



#### Tweed

Mahogany veneer with a gloss finish. Featuring flat lid and sides, fitted with six brass effect Yorkrem handles.

£50



# Heartwood<sup>™</sup> Infant & Child

Our cribs, coffins and caskets are manufactured in veneered chipboard with moulds to base and lid.

Available in four colours: white, yellow, pink & blue. All FSC certified.



#### Child Nairn



Standard (red, blue or green) £100 Specific Dulux colour £125



# Natural Legacy Child Woollen Coffins

Natural Legacy offers a contemporary style with comfortable handling. Each coffin or ashes casket is completed with a personalised hand embroidered woollen name plate.



## Childs wool stitch options;



Natural stitch (standard)



Pink stitch (optional)



Blue stitch (optional)

Baby - £150 Infant - £175 Child - £200

## Baby Nestling Crib & Cradle

The Baby Nestling Cradle is a moses basket style casket with raised hood end. The image shown is of a natural white willow Nestling Cradle. A unique willow keepsake flower is made from the willow used and sent with each casket.



## Child Willow

Hand-woven, natural willow (wicker) oval coffin in a rounded end casket shape.

£150