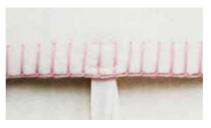

## Childs wool stitch options;

Natural stitch (standard)

Pink stitch (optional)

Blue stitch (optional)

Baby - £150 Infant - £175 Child - £200