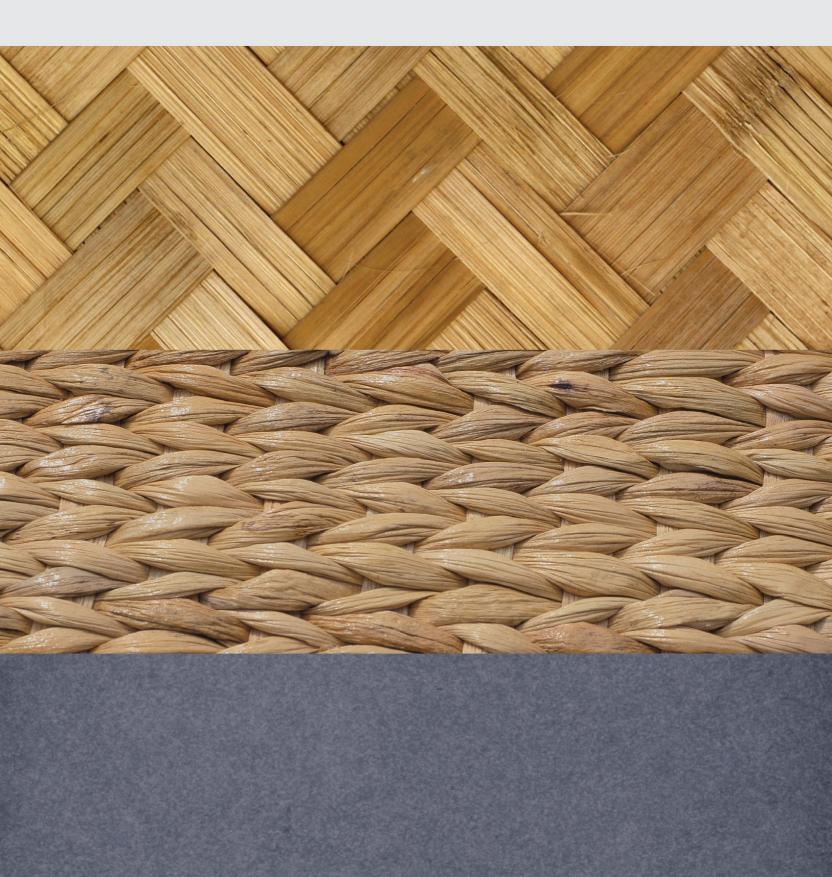

## Premium Woven Range

A selection of traditionally styled woodland coffins, manufactured from FSC certified wood with a biodegradable cotton lining and natural handles.

#### Natural Bamboo

A traditionally shaped bamboo coffin which is tasteful and naturally beautiful.

### Traditional Banana Leaf

A natural hand-crafted biodegradable coffin made from environmentally friendly Banana Leaf.