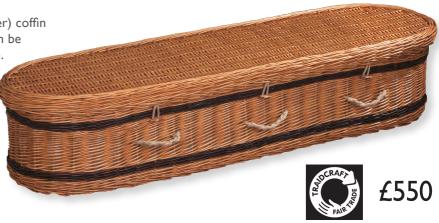

## Chestnut Willow Oval

Hand-woven, natural willow (wicker) coffin in a rounded end casket shape. Can be supplied with a wooden nameplate. Also available in a traditional shape.