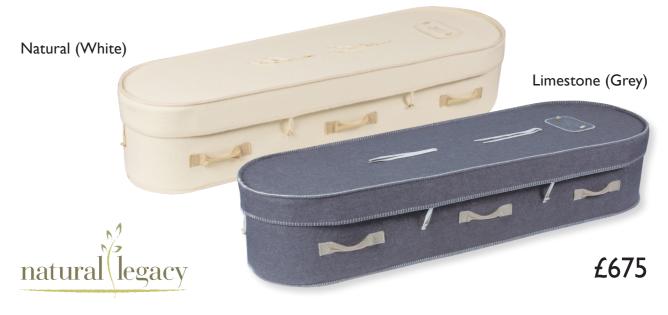

## Natural Legacy

Natural Legacy is a range of environmentally friendly woollen coffins and caskets which offer a comforting and soft alternative to the traditional wood coffin.