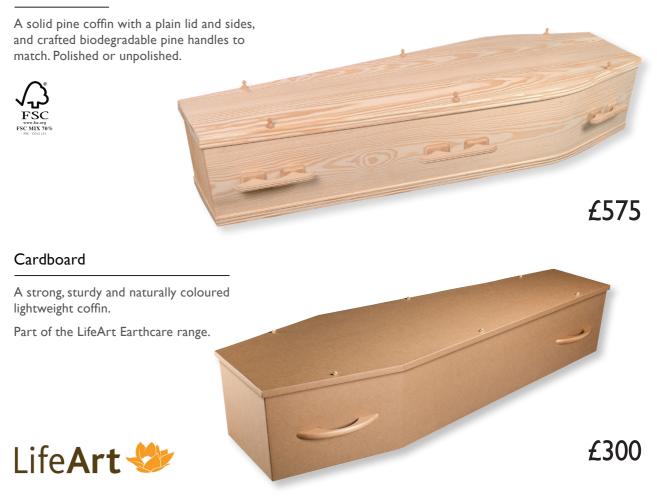

# Natural

## Softer feel



## Clyde



## Natural Legacy

Natural Legacy is a range of environmentally friendly woollen coffins and caskets which offer a comforting and soft alternative to the traditional wood coffin.





## Premium Woven Range

A selection of traditionally styled woodland coffins, manufactured from FSC certified wood with a biodegradable cotton lining and natural handles.

#### Natural Bamboo

A traditionally shaped bamboo coffin which is tasteful and naturally beautiful.



## Chestnut Willow Oval

Hand-woven, natural willow (wicker) coffin in a rounded end casket shape. Can be supplied with a wooden nameplate. Also available in a traditional shape.



### Traditional Banana Leaf

A natural hand-crafted biodegradable coffin made from environmentally friendly Banana Leaf.