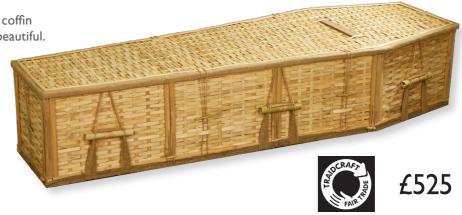

#### Natural Bamboo

A traditionally shaped bamboo coffin which is tasteful and naturally beautiful.