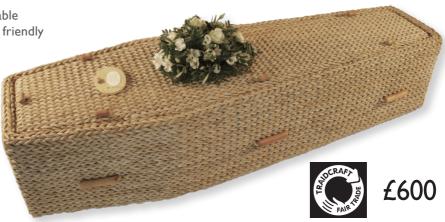

### Traditional Banana Leaf

A natural hand-crafted biodegradable coffin made from environmentally friendly Banana Leaf.