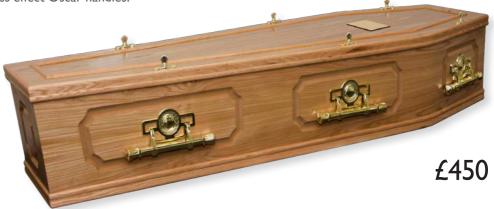

#### Tweed

Mahogany veneer with a gloss finish. Featuring flat lid and sides, fitted with six brass effect Yorkrem handles.