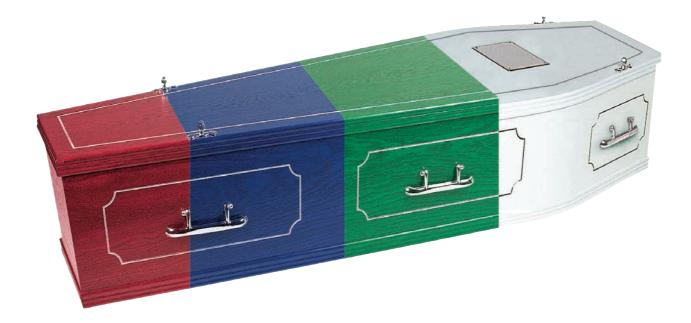

### Nairn - Standard Colours £575

#### Standard Colours

Oak style veneer coffin engraved with contrasting fine panel details (in gold or silver). Choose from our standard colours of White, Green, Red or Blue. All are Forest Stewardship Council accredited and FFMA certified. Select gold or silver handles to match the fine panel details.