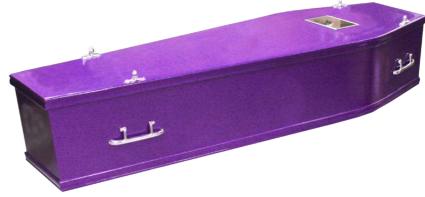

#### Choose a Coffin style

Choose from a range of different coffin styles. Either have your coffin plain, with panel detailing, or with engraved panels. Example colour shown is 'Purple Pout'

Plain finish