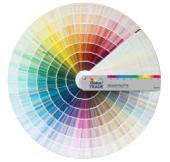

#### Choose a colour

Nairn, an oak style veneer coffin with your choice of any colour.