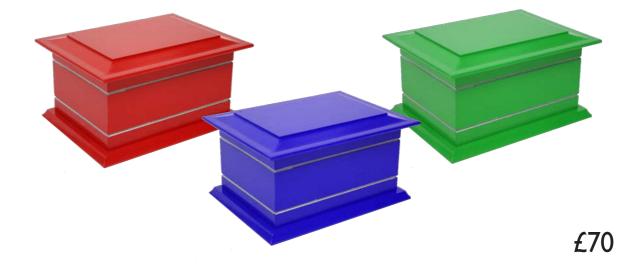

#### Standard Colours

Oak style veneer coffin engraved with contrasting fine panel details (in gold or silver). Choose from our standard colours of White, Green, Red or Blue. All are Forest Stewardship Council accredited and FFMA certified. Select gold or silver handles to match the fine panel details.

Matching Ash Caskets available in Standard Colours