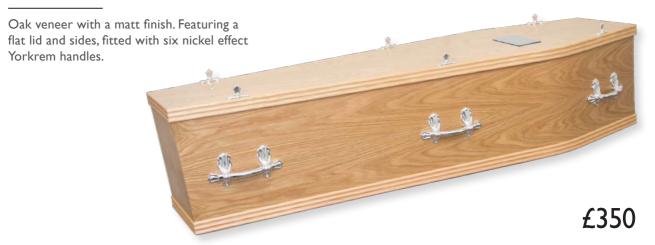

#### Almond

Light oak effect with matching moulds. Featuring flat lid and sides, fitted with four brass effect Yorkrem handles.