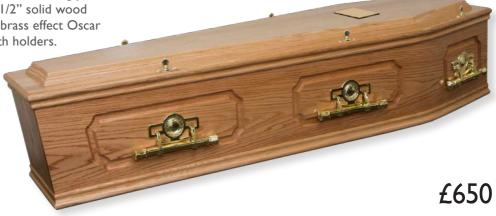

#### Forth

Elm veneer with a gloss finish. Featuring shaped panel sides, shaped panel ends with a 1/2" round on the lid, fitted with six brass effect Oscar handles.