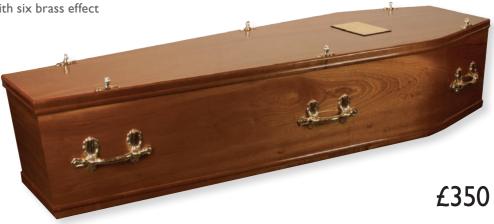

#### Tweed

Mahogany veneer with a gloss finish. Featuring flat lid and sides, fitted with six brass effect Yorkrem handles.