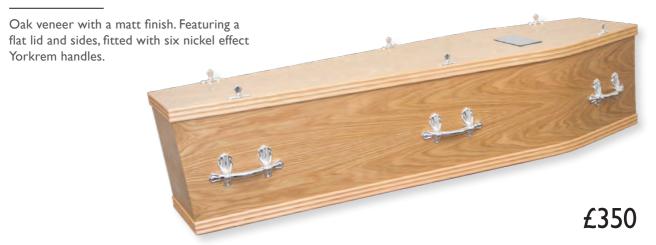

#### Almond

Light oak effect with matching moulds. Featuring flat lid and sides, fitted with four brass effect Yorkrem handles.