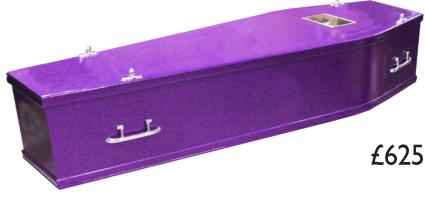

#### Choose a Coffin style

Choose from a range of different coffin styles. Either have your coffin plain, with panel detailing, or with engraved panels. Example colour shown is 'Purple Pout'

Plain finish

£650