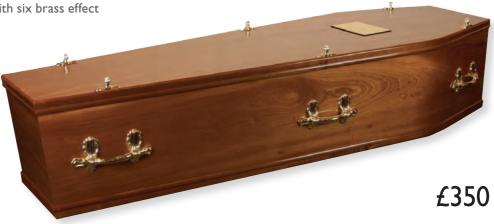

#### Tweed

Mahogany veneer with a gloss finish. Featuring flat lid and sides, fitted with six brass effect Yorkrem handles.