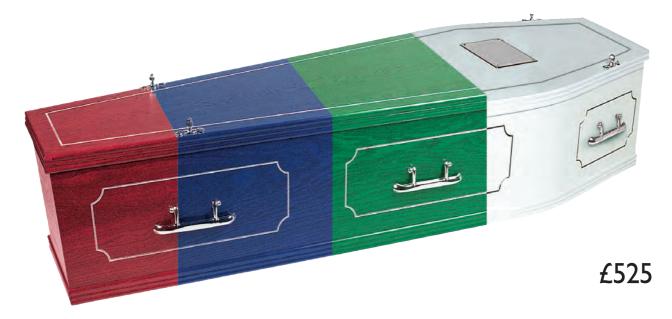

#### Nairn - Standard Colours

Oak style veneer coffin engraved with contrasting fine panel details (in gold or silver). Choose from our standard colours of White, Green, Red or Blue. All are Forest Stewardship Council accredited and FFMA certified.

Select gold or silver handles to match the fine panel details.

Matching Ash Caskets available in any colour