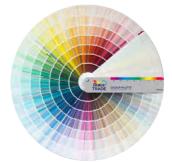

#### Choose a colour

Nairn, an oak style veneer coffin with your choice of any colour.

#### Choose a Coffin style

Choose from a range of different coffin styles. Either have your coffin plain, with panel detailing, or with engraved panels. Example colour shown is 'Purple Pout'

Plain finish