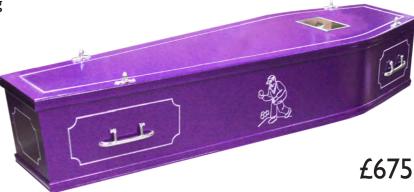

#### Choose a Coffin style

Choose from a range of different coffin styles. Either have your coffin plain, with panel detailing, or with engraved panels. Example colour shown is 'Purple Pout'

Plain finish

Engraving and fine panel detailing

#### Add any engraving

Choose any illustrated logo for your Nairn Coffin. We can create a logo of your own design which we produce electronically for you to proof before committing to manufacture. See examples below.