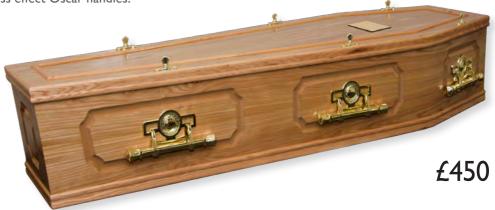

#### Forth

Elm veneer with a gloss finish. Featuring shaped panel sides, shaped panel ends with a 1/2" round on the lid, fitted with six brass effect Oscar handles.