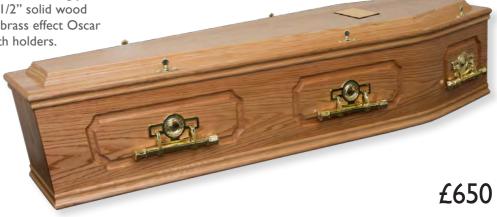

#### Perth

A traditional coffin made using a solid oak veneer over medium density fibre board. A 'Last Supper' feature panel is found on the sides, and comes with a raised lid. Polished in a rich teak colour with a gloss finish.

£650