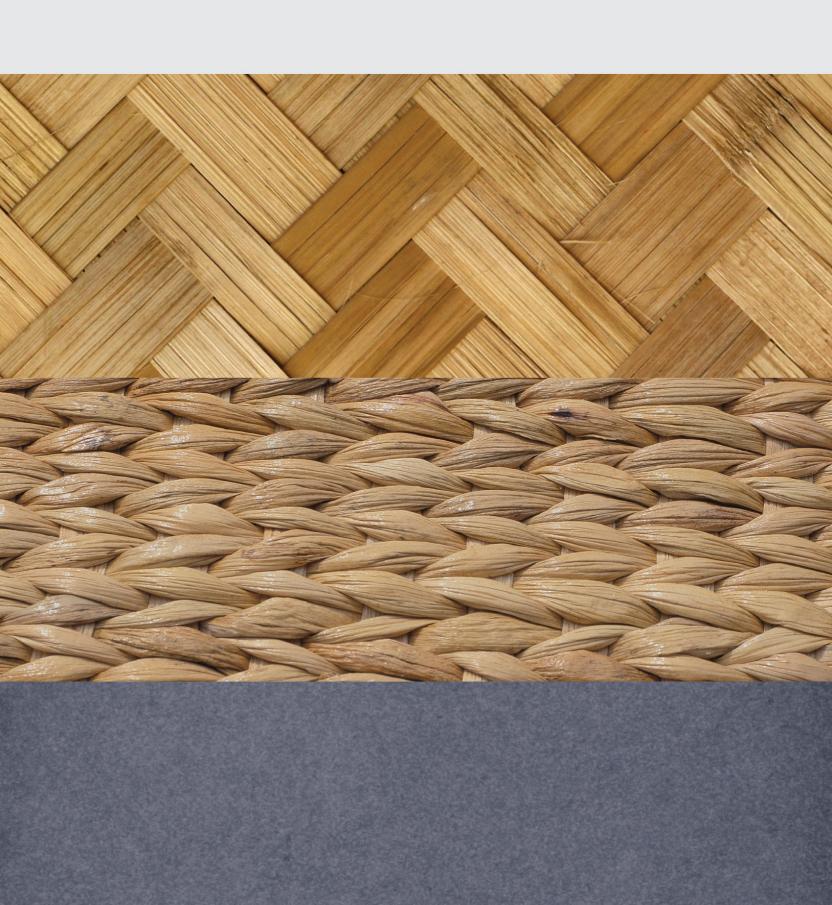

## Premium Woven Range

A selection of traditionally styled woodland coffins, manufactured from FSC certified wood with a biodegradable cotton lining and natural handles.

### Chestnut Willow Oval

Hand-woven, natural willow (wicker) coffin in a rounded end casket shape. Can be supplied with a wooden nameplate. Also available in a traditional shape.

### Traditional Banana Leaf

A natural hand-crafted biodegradable coffin made from environmentally friendly Banana Leaf.