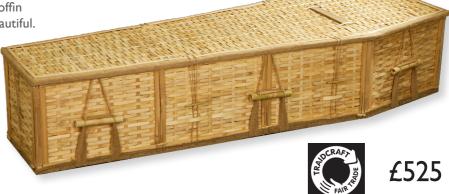

#### Natural Bamboo

A traditionally shaped bamboo coffin which is tasteful and naturally beautiful.