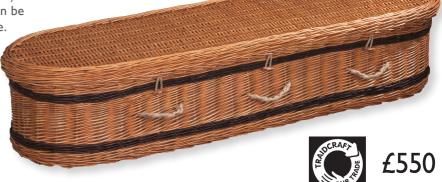

### Chestnut Willow Oval

Hand-woven, natural willow (wicker) coffin in a rounded end casket shape. Can be supplied with a wooden nameplate. Also available in a traditional shape.