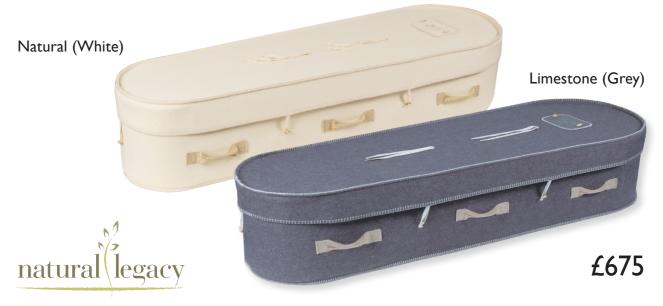

# Natural

Softer feel

### Clyde

£575

### Natural Legacy

Natural Legacy is a range of environmentally friendly woollen coffins and caskets which offer a comforting and soft alternative to the traditional wood coffin.