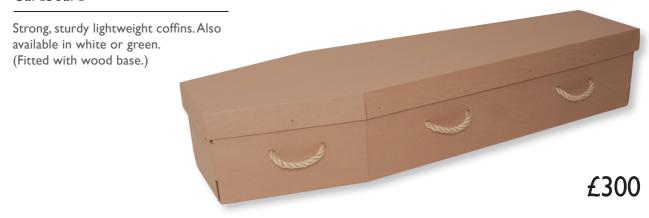

# Natural

Softer feel



### Clyde



£575

### Cardboard



### Natural Legacy

Natural Legacy is a range of environmentally friendly woollen coffins and caskets which offer a comforting and soft alternative to the traditional wood coffin.





## Premium Woven Range

A selection of traditionally styled woodland coffins, manufactured from FSC certified wood with a biodegradable cotton lining and natural handles.

#### Natural Bamboo

A traditionally shaped bamboo coffin which is tasteful and naturally beautiful.



### Chestnut Willow Oval

Hand-woven, natural willow (wicker) coffin in a rounded end casket shape. Can be supplied with a wooden nameplate. Also available in a traditional shape.



### Traditional Banana Leaf

A natural hand-crafted biodegradable coffin made from environmentally friendly Banana Leaf.