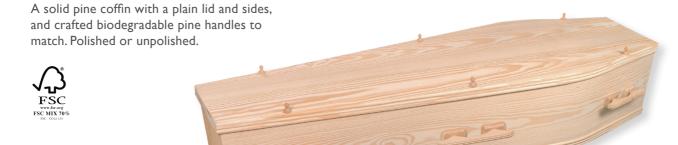

#### Natural Bamboo

A traditionally shaped bamboo coffin which is tasteful and naturally beautiful.