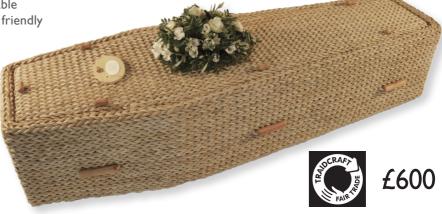

### Traditional Banana Leaf

A natural hand-crafted biodegradable coffin made from environmentally friendly Banana Leaf.